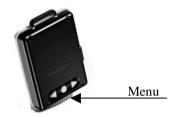

 Selections: Please press "Up" or "Down" in the back of Key Chain Photo Frame to select the photos you would like to view.

- OSD Settings: Please press "Menu" button in the back of Key Chain Photo Frame during photo viewing and the following OSD setting interface will pop up. You may now press "Up" or "Down" button to tune the settings for your preference.
  - \*Power Saving: Set up the time for auto power off in 1, 3, 5, 10, 15, 20, 25, 30, 60 minutes, or OFF.
  - \*Auto Play: Set up the time for auto slideshow in 3, 5, 10, 15, 20, 25, 30, 60 seconds, or OFF.
  - \*Show Index: Show the index of the photo or not.
  - \*Save & Exit: Save your personal settings and exit the OSD interface to back to the photos.
- Power off: Please press "Menu" button for 5 seconds until LCD lights off and the Key Chain Photo Frame will be turned off.